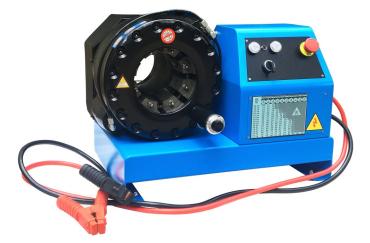

## YB-P32CS Swaging Machine (1/4" to 2")

П

## Features:

- 1/4" to 2" with standard dies
- Smaller/Larger die sets available
- Compatible with 12/24V battery
- Quick change tool and rack option with this machine

| Recommended for | Hydraulic service vehicles that need to make multiple new hoses on-site as quickly as possible to keep downtime to a minimum. |  |  |  |  |  |  |
|-----------------|-------------------------------------------------------------------------------------------------------------------------------|--|--|--|--|--|--|
| Hose capacity   | 1/4" to 2" 2 & 4 wire<br>(extra die sets available for smaller and larger hoses)                                              |  |  |  |  |  |  |
| Crimping range  | 16mm to 74mm with standard dies<br>6mm to 87mm with all available die sets                                                    |  |  |  |  |  |  |
| Crimping force  | 2000 kN                                                                                                                       |  |  |  |  |  |  |